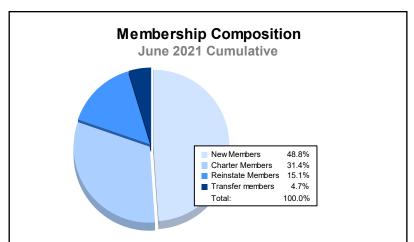

District A 16 As of June 2021 Cumulative

| Year      | New<br>Clubs | Dropped<br>Clubs | Gain/<br>Loss<br>Clubs | New<br>Members | Charter<br>Members | Reinstate<br>Members | Transfer<br>Members | Total<br>Member<br>Added | Total<br>Members<br>Dropped | Gain/<br>Loss<br>Members |
|-----------|--------------|------------------|------------------------|----------------|--------------------|----------------------|---------------------|--------------------------|-----------------------------|--------------------------|
| 2016-2017 | 3            | 0                | 3                      | 101            | 71                 | 4                    | 12                  | 188                      | 133                         | 55                       |
| 2017-2018 | 0            | 0                | 0                      | 128            | 7                  | 4                    | 15                  | 154                      | 216                         | -62                      |
| 2018-2019 | 0            | 3                | -3                     | 115            | 3                  | 5                    | 20                  | 143                      | 184                         | -41                      |
| 2019-2020 | 0            | 0                | 0                      | 89             | 1                  | 8                    | 12                  | 110                      | 165                         | -55                      |
| 2020-2021 | 3            | 0                | 3                      | 42             | 27                 | 13                   | 4                   | 86                       | 126                         | -40                      |
| Average   | 1            | 1                | 1                      | 95             | 22                 | 7                    | 13                  | 136                      | 165                         | -29                      |