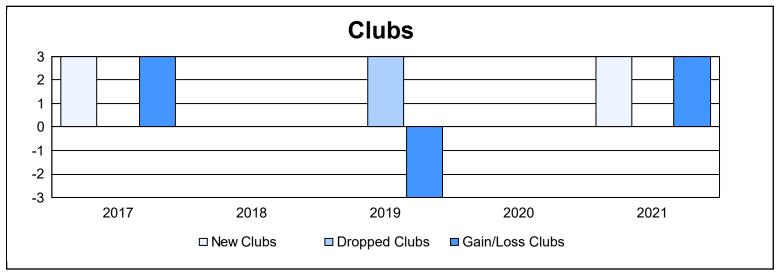

District A 16 As of June 2021 Cumulative

| Year      | New<br>Clubs | Dropped<br>Clubs | Gain/<br>Loss<br>Clubs | New<br>Members | Charter<br>Members | Reinstate<br>Members | Transfer<br>Members | Total<br>Member<br>Added | Total<br>Members<br>Dropped | Gain/<br>Loss<br>Members |
|-----------|--------------|------------------|------------------------|----------------|--------------------|----------------------|---------------------|--------------------------|-----------------------------|--------------------------|
| 2016-2017 | 3            | 0                | 3                      | 101            | 71                 | 4                    | 12                  | 188                      | 133                         | 55                       |
| 2017-2018 | 0            | 0                | 0                      | 128            | 7                  | 4                    | 15                  | 154                      | 216                         | -62                      |
| 2018-2019 | 0            | 3                | -3                     | 115            | 3                  | 5                    | 20                  | 143                      | 184                         | -41                      |
| 2019-2020 | 0            | 0                | 0                      | 89             | 1                  | 8                    | 12                  | 110                      | 165                         | -55                      |
| 2020-2021 | 3            | 0                | 3                      | 42             | 27                 | 13                   | 4                   | 86                       | 126                         | -40                      |
| Average   | 1            | 1                | 1                      | 95             | 22                 | 7                    | 13                  | 136                      | 165                         | -29                      |